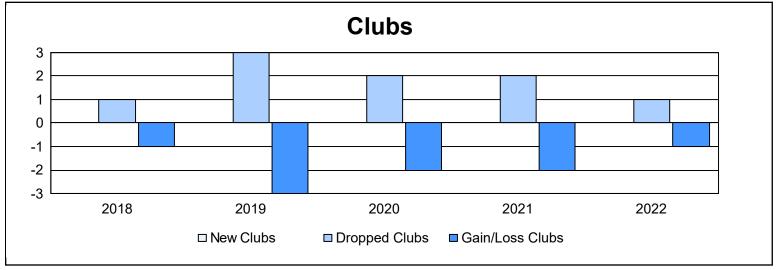

District 107 H

As of June 2022 Cumulative

| Year      | New<br>Clubs | Dropped<br>Clubs | Gain/<br>Loss<br>Clubs | New<br>Members | Charter<br>Members | Reinstate<br>Members | Transfer<br>Members | Total<br>Member<br>Added | Total<br>Members<br>Dropped | Gain/<br>Loss<br>Members |
|-----------|--------------|------------------|------------------------|----------------|--------------------|----------------------|---------------------|--------------------------|-----------------------------|--------------------------|
| 2017-2018 | 0            | 1                | -1                     | 61             | 2                  | 0                    | 6                   | 69                       | 180                         | -111                     |
| 2018-2019 | 0            | 3                | -3                     | 56             | 2                  | 2                    | 11                  | 71                       | 108                         | -37                      |
| 2019-2020 | 0            | 2                | -2                     | 44             | 0                  | 0                    | 4                   | 48                       | 133                         | -85                      |
| 2020-2021 | 0            | 2                | -2                     | 44             | 1                  | 1                    | 13                  | 59                       | 121                         | -62                      |
| 2021-2022 | 0            | 1                | -1                     | 46             | 0                  | 1                    | 2                   | 49                       | 101                         | -52                      |
| Average   | 0            | 2                | -2                     | 50             | 1                  | 1                    | 7                   | 59                       | 129                         | -69                      |